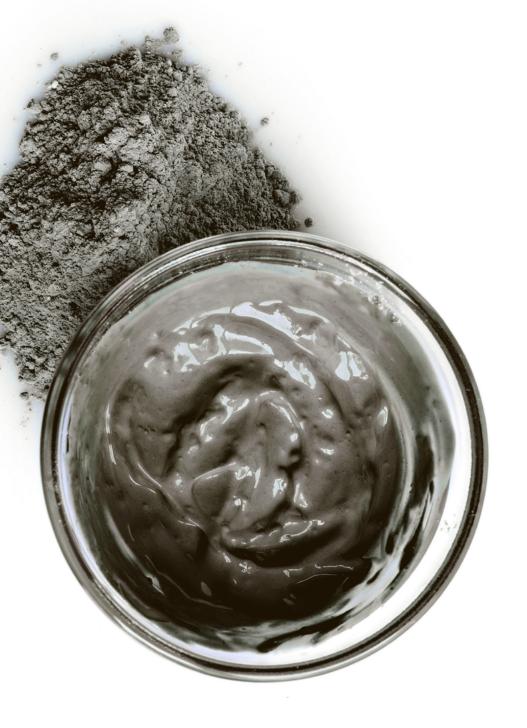

The Inbal Spa brings you the magic of the Dead Sea – using the following AHAVA products:

**Dead Sea Mud**, which has many virtues – including restoring vitality and alleviating dryness and discomfort of the skin. Dead Sea mud absorbs excess oil, deep cleans the pores, and eliminates the toxins that accumulate on the skin's surface.

**Dead Sea Salts**, which invigorate the skin naturally – helping to relax tense muscles, smooth any roughness, and make the skin infinitely soft.

**Dead Sea Minerals**, which contain magnesium, calcium, sodium, phosphates, potassium, strontium, and bromide, improve the moisture level of the skin and keep it relaxed and smooth. The minerals are considered particularly rich and are essential for the functioning of the skin.